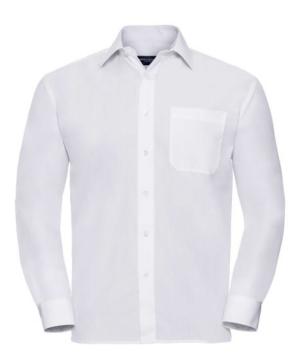

## RUSSELL POLYCOTTON EASY CARE POPLIN MEN'S LONG SLEEVE SHIRT

### Specification

RUSSELL men's long sleeve shirt POLYCOTTON EASY CARE POPLIN.Elegant and versatile material.Classic, two buttons on cuff.35% Poplin cotton / 65% polyester, 110/105 g / m2.Laundry at 50 degrees.EASY CARE -dry quickly , easy to iron white XS white 16 / 16.5 / 41/42