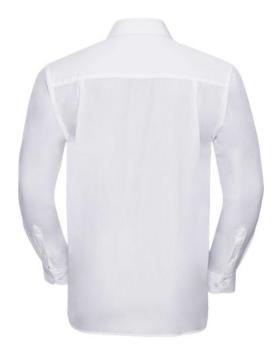

## RUSSELL POLYCOTTON EASY CARE POPLIN MEN'S LONG SLEEVE SHIRT

### Specification

RUSSELL men's long sleeve shirt POLYCOTTON EASY CARE POPLIN.Elegant and versatile material.Classic, two buttons on cuff.35% Poplin cotton / 65% polyester, 110/105 g / m2.Laundry at 50 degrees.EASY CARE -dry quickly , easy to iron white XS white 16 / 16.5 / 41/42